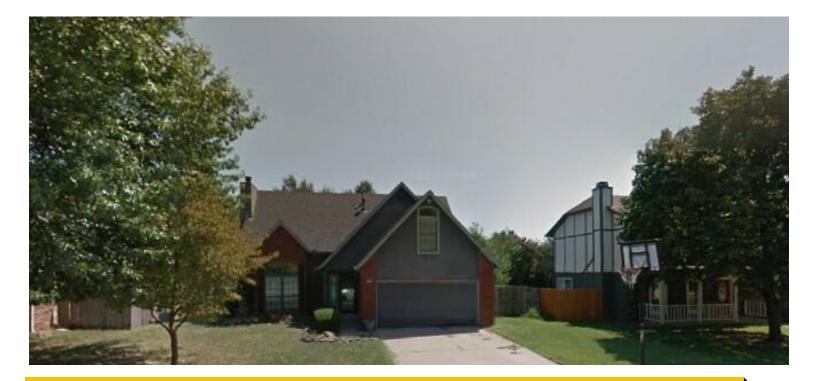

## SFR - 1.5 STORY

- > 2,343 SQ FT
- > 4 BEDROOMS, 2.5 BATHS
- > CENTRAL HVAC
- ➢ LOT SIZE 8,395 SQ FT
- > BUILT 1989
- PARCEL 82068-84-34-33160

## WINDSOR ESTATES SECOND

Broken Arrow School District, HUGE room on 2<sup>nd</sup> floor, exterior painted in last 12 months, new roof in last 5 years, great open concept; just needs a little love! Large back yard, with above ground pool.

## **PROPERTY ADDRESS:**

5005 S POPLAR AVE BROKEN ARROW, OK 74011 S of 111th, E of Aspen (145th) LEGAL DESCRIPTION: SUBDIVISION - WINDSOR ESTATES SECOND LOT 20 - BLOCK 3 SECTION 34 - TOWNSHIP - RANGE 14 CONTACT US TODAY Call / Text: 918.928.5657 info@houses918.com http://houses918.com