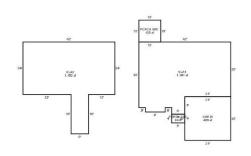

## SFR - 1.5 STORY

- > 2,343 SQ FT
- > 4 BEDROOMS, 2.5 BATHS
- > CENTRAL HVAC
- ➢ LOT SIZE 8,395 SQ FT
- > BUILT 1989
- PARCEL 82068-84-34-33160