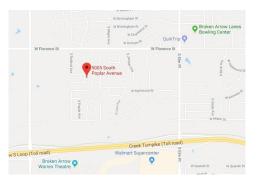

## **PROPERTY ADDRESS:**

5005 S POPLAR AVE BROKEN ARROW, OK 74011 S of 111th, E of Aspen (145th) LEGAL DESCRIPTION: SUBDIVISION - WINDSOR ESTATES SECOND LOT 20 - BLOCK 3 SECTION 34 - TOWNSHIP - RANGE 14 CONTACT US TODAY Call / Text: 918.928.5657 info@houses918.com http://houses918.com